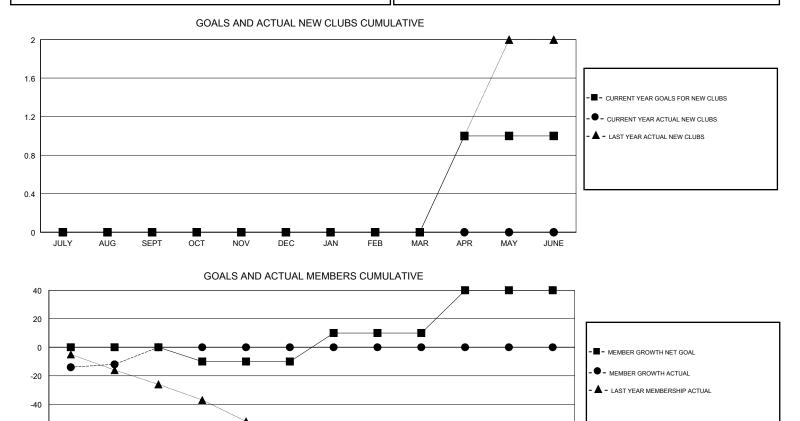

## GMT CA

| Clubs                 |               |           |               | Members               |                           |                         |                                                    |
|-----------------------|---------------|-----------|---------------|-----------------------|---------------------------|-------------------------|----------------------------------------------------|
| RESULTS FOR 2017-2018 |               |           |               | RESULTS FOR 2017-2018 |                           |                         |                                                    |
| QUARTER               | NEW CLUB GOAL | NEW CLUBS | DROPPED CLUBS | QUARTER               | MEMBER GROWTH NET<br>GOAL | MEMBER GROWTH<br>ACTUAL | DROPPED<br>MEMBERS ACTUAL<br>(including transfers) |
| JULY/AUG/SEPT         | 0             | 0         | 0             | JULY/AUG/SEPT         | 0                         | 17                      | 29                                                 |
| OCT/NOV/DEC           | 0             | 0         | 0             | OCT/NOV/DEC           | -10                       | 0                       | 0                                                  |
| JAN/FEB/MAR           | 0             | 0         | 0             | JAN/FEB/MAR           | 20                        | 0                       | 0                                                  |
| APR/MAY/JUNE          | 1             | 0         | 0             | APR/MAY/JUNE          | 30                        | 0                       | 0                                                  |